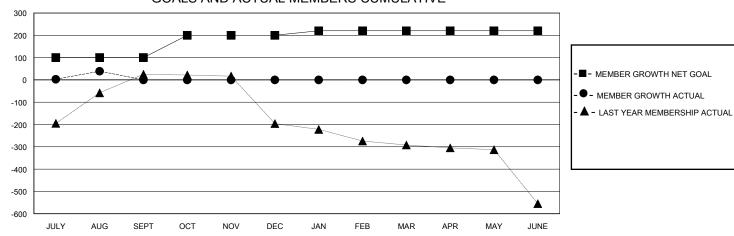

## District 321C2

Results as of: 8/31/2024

| Clube               | Mambara |
|---------------------|---------|
| GMT: LOCATION INDIA | GMT CA  |

|                       | Club          | s         |               | Members               |                       |                         |                                                    |
|-----------------------|---------------|-----------|---------------|-----------------------|-----------------------|-------------------------|----------------------------------------------------|
| RESULTS FOR 2024-2025 |               |           |               | RESULTS FOR 2024-2025 |                       |                         |                                                    |
| QUARTER               | NEW CLUB GOAL | NEW CLUBS | DROPPED CLUBS | QUARTER MEMB          | ER GROWTH NET<br>GOAL | MEMBER GROWTH<br>ACTUAL | DROPPED<br>MEMBERS ACTUAL<br>(including transfers) |
| JULY/AUG/SEPT         | 2             | 1         | 5             | JULY/AUG/SEPT         | 100                   | 155                     | 75                                                 |
| OCT/NOV/DEC           | 0             | 0         | 0             | OCT/NOV/DEC           | 100                   | 0                       | 0                                                  |
| JAN/FEB/MAR           | 2             | 0         | 0             | JAN/FEB/MAR           | 20                    | 0                       | 0                                                  |
| APR/MAY/JUNE          | 0             | 0         | 0             | APR/MAY/JUNE          | 0                     | 0                       | 0                                                  |

## GOALS AND ACTUAL MEMBERS CUMULATIVE

| DROPPED CLUBS: 5          |    | 21 CLUBS OF 84 ADDED 1 OR MORE<br>NEW MEMBERS | GENDER DISTRIBUTION  MALE 1,744 (67.26%) |              |       |
|---------------------------|----|-----------------------------------------------|------------------------------------------|--------------|-------|
| DROPPED MEMBERS           |    |                                               | FEMALE                                   | 849 (32.74%) |       |
| DECEASED                  | 0  | CLICK HERE FOR CUMULATIVE                     | TOTAL FAMILY UNIT MEMBERS                |              | 1,397 |
| CLUB CANCELLED 0 OTHER 75 |    | MEMBERSHIP DATA                               | FAMILY MEMBERS PAYING HALF               |              | 914   |
| TOTAL                     | 75 |                                               |                                          |              |       |