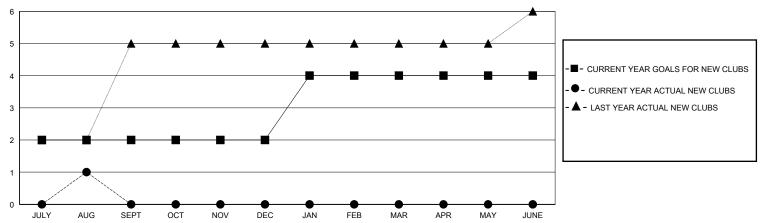

## District 321C2

Results as of: 8/31/2024

| Clube               | Mambara |
|---------------------|---------|
| GMT: LOCATION INDIA | GMT CA  |

|                       | Club          | s         |               | Members               |                       |                         |                                                    |
|-----------------------|---------------|-----------|---------------|-----------------------|-----------------------|-------------------------|----------------------------------------------------|
| RESULTS FOR 2024-2025 |               |           |               | RESULTS FOR 2024-2025 |                       |                         |                                                    |
| QUARTER               | NEW CLUB GOAL | NEW CLUBS | DROPPED CLUBS | QUARTER MEMB          | ER GROWTH NET<br>GOAL | MEMBER GROWTH<br>ACTUAL | DROPPED<br>MEMBERS ACTUAL<br>(including transfers) |
| JULY/AUG/SEPT         | 2             | 1         | 5             | JULY/AUG/SEPT         | 100                   | 155                     | 75                                                 |
| OCT/NOV/DEC           | 0             | 0         | 0             | OCT/NOV/DEC           | 100                   | 0                       | 0                                                  |
| JAN/FEB/MAR           | 2             | 0         | 0             | JAN/FEB/MAR           | 20                    | 0                       | 0                                                  |
| APR/MAY/JUNE          | 0             | 0         | 0             | APR/MAY/JUNE          | 0                     | 0                       | 0                                                  |

## GOALS AND ACTUAL NEW CLUBS CUMULATIVE